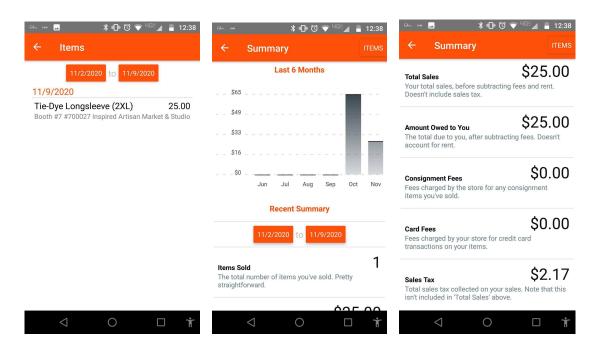

In the App, it will show you month to month sales comparisons for the store, how much you have sold so far this week/month/year, how much to expect in your next sales check, what sales taxes have been collected on your behalf (Inspired still takes care of sending these to the state, but it is good for you to have the information for reference if you should ever need it) and the app will alert you when you have made a sale in the store as well. The app also allows you to know what items you have sold so that you can keep track of the popular items and see what items are trending. Below are pictures from the account I set up for my Live Love Dye, Co. here in the store.