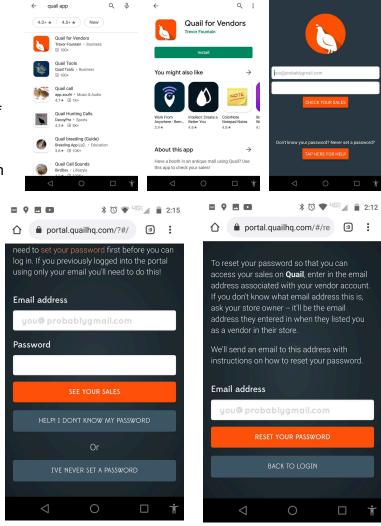

#### **Installing the Quail App:**

In either the Google Play or Apple Store, locate the Quail App

Once you have located the App, hit the 'install' button and agree to any pop up that may come up that will allow the app to download and run efficiently on your device.

Once the installation is complete, open up the App for the first time. Below is a picture of what the main screen will display.

You will need to set-up your email and password before logging in to the App, so click on the 'Tap Here For Help' button at the bottom of the home screen and it will redirect you to a web page in your device's preferred search engine.

The web page that you will be redirected to is the first image on the right. You will need to click on 'I've Never Set A Password'. This will send you to the 'reset password' web page. There you will input the email address that is connected with your merchant account on file here at Inspired.

Once you have put in the email address, check your inbox for a reset password email from Quail. Follow the instructions provided by the email and save the password somewhere safe. Now you can go back to the original Quail App and login as normal.